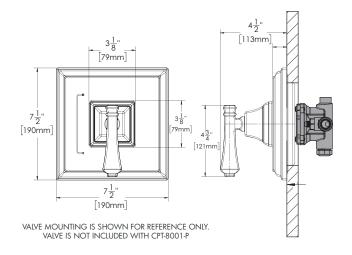

## **VALVE OPTIONS:**

• CPV-PB: Pressure Balance Valve

Sweat & Thread Connections

• CPV-PB-PXC: Pressure Balance Valve

PEX F1807 Crimp Inlet Connections

• CPV-PB-PXE: Pressure Balance Valve

PEX F1960 Cold-Expansion Inlet

Connections

• CPV-T2: Thermostatic Valve

Sweat & Thread Connections

• CPV-T2-PXC: Thermostatic Valve

PEX F1807 Crimp Inlet Connections

• CPV-T2-PXE: Thermostatic Valve

PEX F1960 Cold-Expansion Inlet

Connections