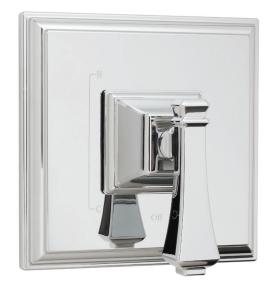

# Rainier™ Pressure Balance Valve Trim

## **FEATURES:**

- Metal lever handle
- Metal trim plate
- Includes mounting plate and hardware